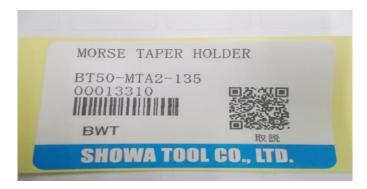

The position of the QR code is printed on the right side of the product name sticker attached to the outer box as shown in the photo below:

We apologize for the inconvenience, but we hope that you can read the QR code and check it with your smartphone or tablet.

For details on how to read the QR code, please refer to "How to read QR code" on our website,  $\underline{\text{https://www.showatool.com/english/}}$ 

Thank you very much for your understanding. Best regards,